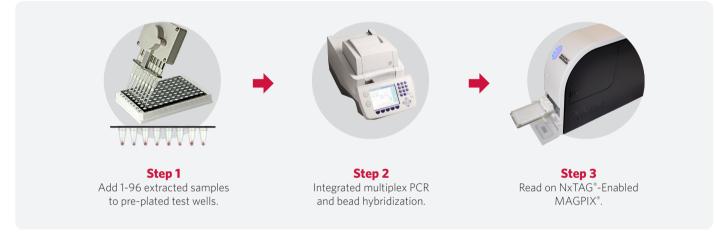

|
| Parainfluenza 2    |                      |
| Parainfluenza 3    |                      |
| Parainfluenza 4    |                      |
| Human Bocavirus    |                      |
| Human Metapneu     | imovirus (hMPV)      |
| Human Rhinovirus   | s / Enterovirus      |
| Adenovirus         |                      |
| Coronavirus HKU1   |                      |
| Coronavirus NL63   |                      |
| Coronavirus OC43   | 3                    |
| Coronavirus 229E   |                      |
| Bacterial Target   | S                    |
| Chlamydophila pne  | umoniae              |
| Legionella pneumor | phila                |
| Mycoplasma pneur   | noniae               |

#### NxTAG<sup>®</sup> Respiratory Pathogen Panel RUO



## Simple and Speedy Workflow



#### **Ordering Information**

| Product Name                                        | Part Number          |
|-----------------------------------------------------|----------------------|
| NxTAG <sup>®</sup> Respiratory Pathogen Panel (RUO) | X051C0451 (96 Tests) |



### orders@luminexcorp.com or support@luminexcorp.com

For Research Use Only. Not for use in diagnostic procedures. Products are region specific and may not be approved in some countries/regions. Please contact Luminex at support@luminexcorp.com to obtain the appropriate product information for your country of residence.

©2015-2021 Luminex Corporation. All rights reserved. Luminex, NxTAG, and MAGPIX are trademarks of Luminex Corporation, registered in the U.S. and other countries.

| ÷ | HEADQUARTERS         |