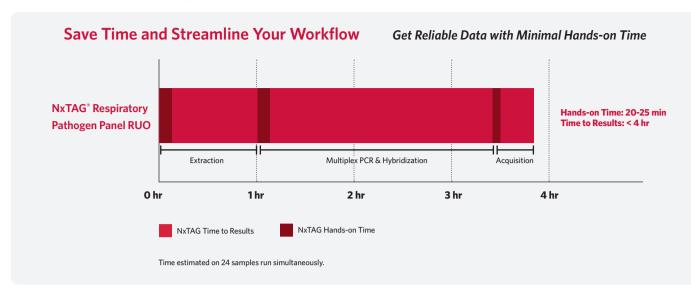

SV B) |
| Parainfluenza 1    |                      |
| Parainfluenza 2    |                      |
| Parainfluenza 3    |                      |
| Parainfluenza 4    |                      |
| Human Bocavirus    |                      |
| Human Metapneu     | imovirus (hMPV)      |
| Human Rhinovirus   | s / Enterovirus      |
| Adenovirus         |                      |
| Coronavirus HKU1   |                      |
| Coronavirus NL63   |                      |
| Coronavirus OC43   | 3                    |
| Coronavirus 229E   |                      |
| Bacterial Target   | S                    |
| Chlamydophila pne  | umoniae              |
| Legionella pneumor | phila                |
| Mycoplasma pneur   | noniae               |

#### NxTAG<sup>®</sup> Respiratory Pathogen Panel RUO



## Simple and Speedy Workflow



#### **Ordering Information**

| Product Name                                        | Part Number          |
|-----------------------------------------------------|----------------------|
| NxTAG <sup>®</sup> Respiratory Pathogen Panel (RUO) | X051C0451 (96 Tests) |



### orders@luminexcorp.com or support@luminexcorp.com

For Research Use Only. Not for use in diagnostic procedures. Products are region specific and may not be approved in some countries/regions. Please contact Luminex at support@luminexcorp.com to obtain the appropriate product information for your country of residence.

©2015-2021 Luminex Corporation. All rights reserved. Luminex, NxTAG, and MAGPIX are trademarks of Luminex Corporation, registered in the U.S. and other countries.

| ÷ |