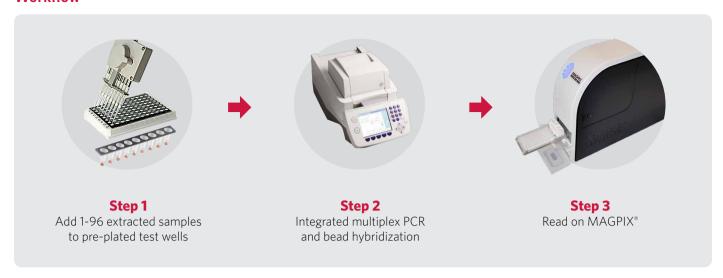

#### Save Time and Streamline Your Workflow Get Reliable Data with Minimal Hands-on Time Hands-on Time: 20 - 25 min NxTAG® Respiratory Pathogen Panel Time to Results: 4 hr Extraction Multiplex PCR & Hybridization Acquisition 0 hr 1hr 2 hr 3 hr 4 hr 5 hr 6 hr NxTAG Time to Results NxTAG Hands-on Time Time estimated on 24 samples run simultaneously

## **Viral Targets** Influenza A Influenza A H1 Influenza A H3 Influenza B Respiratory Syncytial Virus A Respiratory Syncytial Virus B Parainfluenza virus 1 Parainfluenza virus 2 Parainfluenza virus 3 Parainfluenza virus 4 Human Bocavirus Human Metapneumovirus Rhinovirus/Enterovirus Adenovirus Coronavirus HKU1 Coronavirus NL63 Coronavirus OC43 Coronavirus 229E **Bacterial Targets** Chlamydophila pneumoniae

Mycoplasma pneumoniae

#### Workflow



### **Ordering Information**

| Product Name                               | Part Number           |
|--------------------------------------------|-----------------------|
| NxTAG® Respiratory Pathogen Panel (US-IVD) | I051C0447 (96 tests)  |
| MAGPIX® System                             | MAGPIX-XPON4.1-CE-IVD |

The results of this test should not be used as the sole basis for diagnosis, treatment, or other patient management decisions. Please refer to the IVD package insert for the full intended use, limitations, and risk information.

#### **REFERENCES**

 $\textbf{1.} \quad \text{Luminex Corporation } | \text{NxTAG Respiratory Pathogen Panel US-IVD Package Insert}.$ 



### orders@luminexcorp.com or support@luminexcorp.com

For In Vitro Diagnostic Use. Products are region specific an