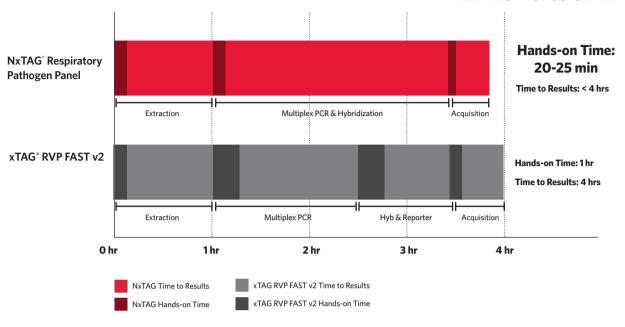

| Parainfluenza 2              | Adenovirus                     |
| Influenza A H3                        | Parainfluenza 3              | Coronavirus HKU1               |
| Influenza B                           | Parainfluenza 4              | Coronavirus NL63               |
| Respiratory Syncytial Virus A (RSV A) | Human Bocavirus              | Coronavirus OC43               |
| Respiratory Syncytial Virus B (RSV B) | Human Metapneumovirus (hMPV) | Coronavirus 229E               |
| Bacterial Targets                     |                              |                                |
| Chlamydophila pneumoniae              | Legionella pneumophila       | Mycoplasma pneumoniae          |

#### **Save Time and Streamline Your Workflow**

Get Reliable Data with Minimal Hands-on Time



Time estimated on 24 samples run simultaneously.

#### Simple and Speedy Workflow





### Luminex To learn more, consult with your local Luminex representative. https://www.luminexcorp.com/NxTAG-RPP

For In Vitro Diagnostic Use. Products are region specific and may not be approved in some countries/regions.  $Please\ contact\ Luminex\ at\ {\color{red} \textbf{support@luminexcorp.com}}\ to\ obtain\ the\ appropriate\ product\ information\ for\ your\ approx\ product\ pro$ country of residence.

 $@2015\ Luminex\ Corporation.\ All\ rights\ reserved.\ The\ trademarks\ mentioned\ herein\ are\ the\ property\ of\ Luminex\ or\ their\ respective\ owners.$ 

HEADQUARTERS

UNITED STATES +1 512 219 8020 info@luminexcorp.com www.luminexcorp.com

EUROPE +31 73 800 1900 europe@luminexcorp.com www.lumin