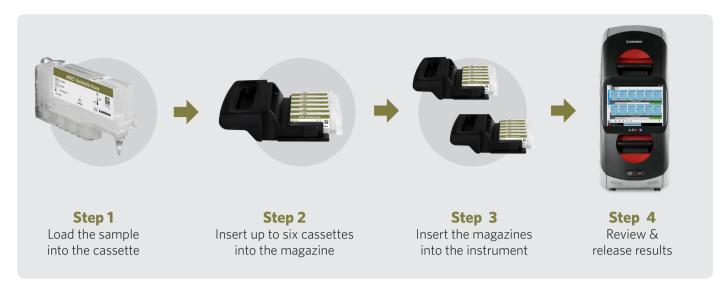

## Workflow

The operator simply adds specimen to the sample chamber, puts the cassette in the magazine, loads the magazine into an ARIES® System, and the run will start automatically.