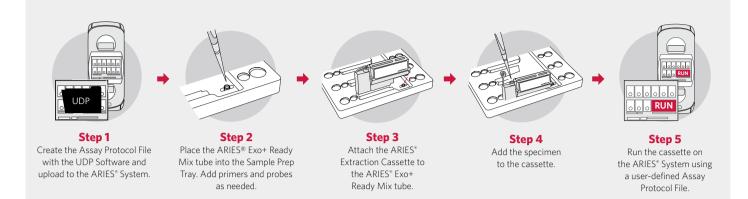

|         |  |
|   |                                                                                                                                                                                                                                                                                                                                                                                                                                                                                                                                                                                                                                                                                                     |         |  |
|   | and the second se |         |  |

## Workflow



## **Ordering Information**

| Product Name                                                       | Part Number     |
|--------------------------------------------------------------------|-----------------|
| ARIES <sup>®</sup> Exo+ Ready Mix (Contains <i>Taq</i> polymerase) | 3698 (24 tubes) |
| ARIES® Two Module System (IVD)                                     | ARIES-M12V1-IVD |
| ARIES® M1 System (IVD)                                             | ARIES-M6V1-IVD  |
| SYNCT™ Software IVD                                                | CN-SW47         |



## support@luminexcorp.com or orders@luminexcorp.com

For Laboratory Use. Products are region specific and may not be approved in some countries/regions. Please contact Luminex at support@luminexcorp.com to obtain the appropriate pr