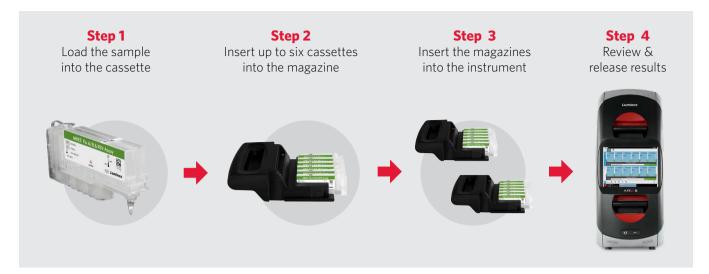

#### Workflow

The operator simply adds specimen to the sample chamber, puts the cassette in the magazine, loads the magazine into the ARIES® System, and the run will start automatically.